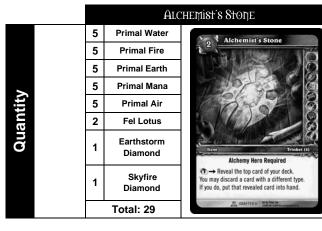

|  |
|          | 6  | Bolt of Imbued<br>Netherweave | F. 6                                                                                                                                                                          |  |
| >        | 4  | Nether Vortex                 |                                                                                                                                                                               |  |
| Quantity |    | Total: 25                     | Armor—Cloth Walet (1)  O, Exhaust your hero → Your hero deals X arcane damage to target hero or ally.  **Takenya short from the hip **—Blace Beginnon**  O, CANTISS Milliment |  |