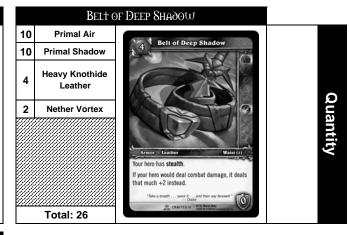

|          |    | Belt of Blasting              |                                                                                                                                                                               |  |
|----------|----|-------------------------------|-------------------------------------------------------------------------------------------------------------------------------------------------------------------------------|--|
|          | 15 | Primal Fire                   | Belt of Blasting                                                                                                                                                              |  |
|          | 6  | Bolt of Imbued<br>Netherweave | F. 6                                                                                                                                                                          |  |
| >        | 4  | Nether Vortex                 |                                                                                                                                                                               |  |
| Quantity |    | Total: 25                     | Armor—Cloth Walet (1)  O, Exhaust your hero → Your hero deals X arcane damage to target hero or ally.  **Takenya short from the hip **—Blace Beginnon**  O, CANTISS Milliment |  |